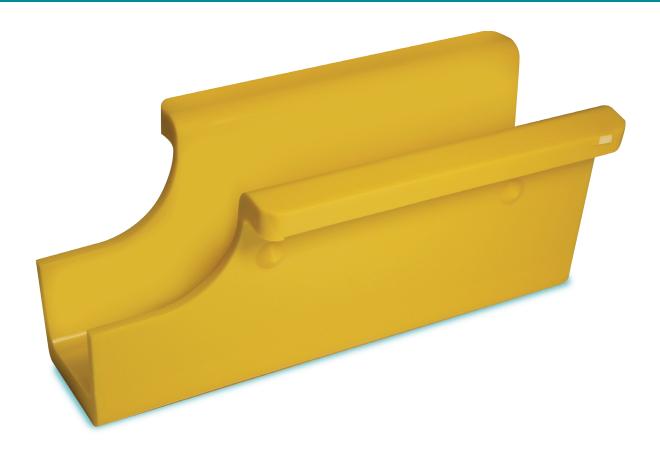

## WE-5525 Alignment Plus<sup>™</sup> Brake Beam Guide Wear Liner for M-976 bogies

## **Product Benefits**

- Improved brake beam alignment lowers the occurrence of thin flange wheel defects
- Less lateral shift than standard brake beam liners extends wheel wear life
- Can be placed into all four truck guide pockets and still allow brakes to be applied properly
- Reduced asymmetric wheel wear and provided exceptional wear liner service life in real-world tests