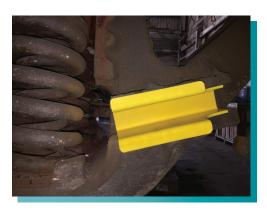

## AMSTED RAIL WEAR PREVENTION PRODUCTS

## WE-5525 Alignment Plus<sup>™</sup> Brake Beam Guide Wear Liner for M-976 bogies



## **Product Benefits**

- Improved brake beam alignment lowers the occurrence of thin flange wheel defects
- Less lateral shift than standard brake beam liners extends wheel wear life
- Can be placed into all four truck guide pockets and still allow brakes to be applied properly
- Reduced asymmetric wheel wear and provided exceptional wear liner service life in real-world tests



Brake beam shift accelerates flange wear on one wheel making wheelset unusable



## Amsted Rail, the global leader in fully integrated freight car systems for the heavy haul rail market.



Amsted Rail has been an industry leader in freight railroading for more than 100 years.

Our experience, dedication and efficiency in servicing today's demanding heavy haul operations is unequaled as we keep railcars rolling in some of the world's toughest railroad environments.

To learn more visit www.amstedrail.com