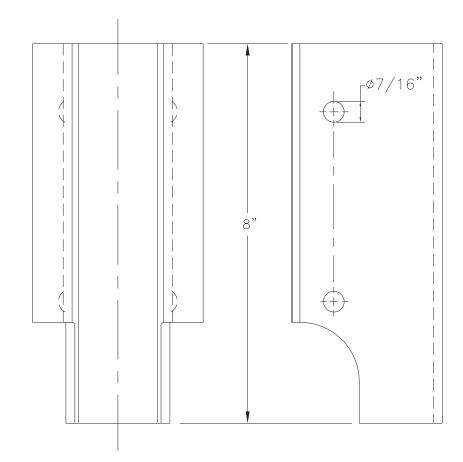

## **Application Notes**

- Brake beam guide wear eliminators are most effective on new or restored brake beam guides.
- Brake beam guides must be smooth and free from sharp edges, weld splatter, and debris.
- Lubrication is not required.