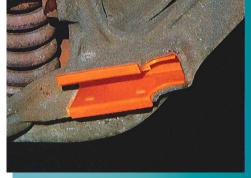

#### AMSTED RAIL'S HOLLUBE WEAR PREVENTION PRODUCTS

# WE-5505 Brake Beam Guide Wear Eliminator



### **Product Benefits**

- Reduces brake shoe consumption.
- Eliminates wear on brake beam guide, preventing brake beam droop and reduces wheel flange wear.
- Light weight.
- Our most economical brake beam guide wear eliminator.







Brake beam droop causes shoe to contact wheel unevenly (right photo)



#### AMSTED RAIL'S HOLLUBE WEAR PREVENTION PRODUCTS

#### **WE-5505**

### **Brake Beam Guide Wear Eliminator**

## **Physical Properties**

- Climate limitations:
   -70°F to +180°F
- Surface load capabilities: 1000 psi
- Coefficient of friction: .15
- Deflection:@ 1000 psi = .007"
- Color: orange

## **Application Notes**

- Brake beam guide wear eliminators are most effective on new or restored brake beam guides.
- Brake beam guides must be smooth and free from sharp edges, weld splatter, and debris.
- Lubrication is not required.