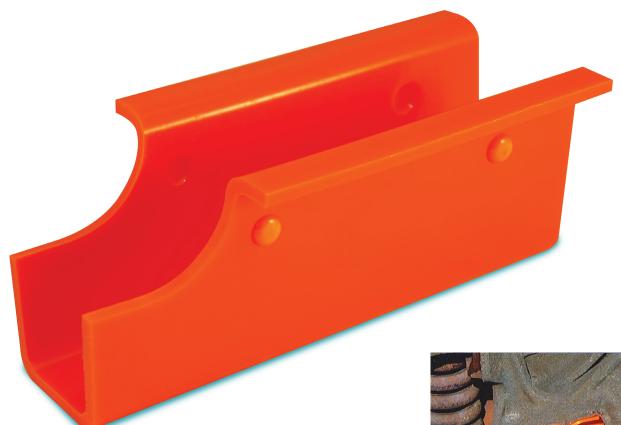

# WE-5505 Brake Beam Guide Wear Eliminator

### **Product Benefits**

- Reduces brake shoe consumption.
- Eliminates wear on brake beam guide, preventing brake beam droop and reduces wheel flange wear.
- Light weight.
- Our most economical brake beam guide wear eliminator.

### **Brake Beam Guide Wear Eliminator**

## **Physical Properties**

- Climate limitations:
   -70°F to +180°F
- Surface load capabilities: 1000 psi
- Coefficient of friction: .15
- Deflection:@ 1000 psi = .007"
- Color: orange