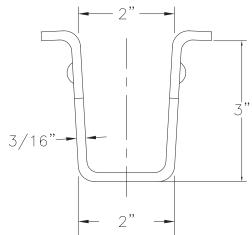

### **Brake Beam Guide Wear Eliminator**

## **Physical Properties**

- Climate limitations:
   -70°F to +180°F
- Surface load capabilities: 1000 psi
- Coefficient of friction: .15
- Deflection:@ 1000 psi = .007"
- Color: orange