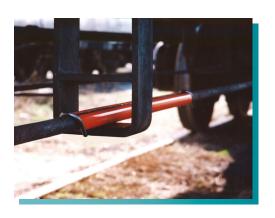

#### **Product Benefits**

- Prevents wear on brake rod and bracket.
- Easy installation: snap on wear eliminator, then tack-weld retainers.
- Reduces friction in braking system.
- Available in any length required.

## **Application Notes**

 Brake rods and supports must be smooth; free of foreign material, weld splatter, and/or sharp edges.

Lubrication is not required.

<u>NOTE</u>: DIMENSION "A" IS VARIABLE PER CUSTOMER REQUEST