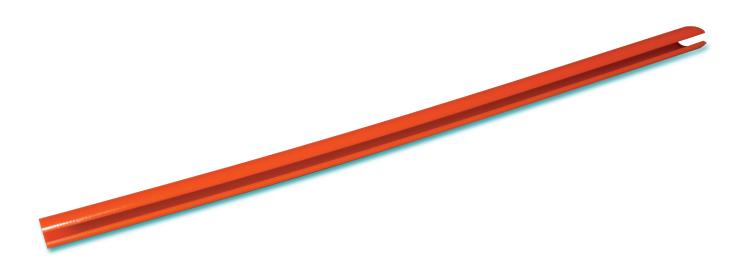

# WE-5001-5004 Brake Rod Wear Protector

## **Brake Rod Wear Protector**

## **Physical Properties**

Climate limitations:
 -70°F to +180°F

 Surface load capabilities: 1000 psi

Coefficient of friction: .15

Deflection:@ 1000 psi = .007"

Color: orange