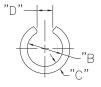

| Part Number | DIM B  | DIM C  | DIM D  |
|-------------|--------|--------|--------|
| WE-5001     | 0.844" | 0.17"  | 0.375" |
| WE-5002     | 1.125" | 0.25"  | 0.625" |
| WE-5003     | 1″     | 0.25"  | 0.5"   |
| WE-5004     | 0.875" | 0.313" | 0.375" |