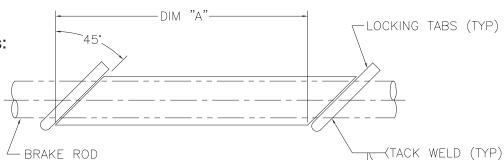

## **Application Notes**

 Brake rods and supports must be smooth; free of foreign material, weld splatter, and/or sharp edges.

Lubrication is not required.

<u>NOTE</u>: DIMENSION "A" IS VARIABLE PER CUSTOMER REQUEST