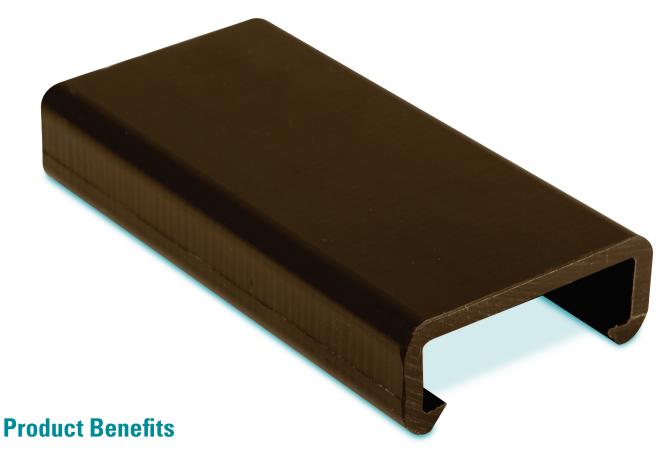

# WE-5000 Brake Rod Bracket Wear Eliminator

- Prevents wear on brake rod and bracket.
- Easy snap-on installation.
- Reduces friction in braking system.
- Available for a variety of bracket sizes.

# **Physical Properties**

- Climate limitations:
   -70°F to +180°F
- Surface load capabilities: 1000 psi
- Coefficient of friction: .15
- Deflection:@ 1000 psi = .007"
- Color: black