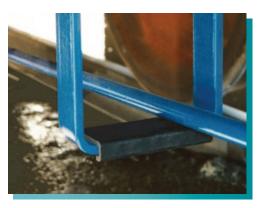

# WE-5000 Brake Rod Bracket Wear Eliminator

- Prevents wear on brake rod and bracket.
- Easy snap-on installation.
- Reduces friction in braking system.
- Available for a variety of bracket sizes.

# Application Notes Notes

- Brake rods and supports must be smooth; free of foreign material, weld splatter, and/or sharp edges.
- Lubrication is not required.

Note: Dimensions A,B & C are variable per customer request