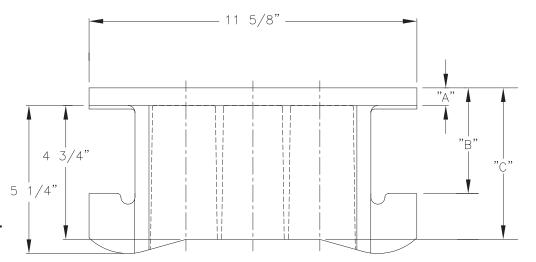

## **Application Notes**

- Coupler carrier and coupler shank must be smooth; free of sharp edges, weld splatter, and/or foreign material.
- Lubrication is not required.

| Part Number | DIM A  | DIM B  | DIM C  |
|-------------|--------|--------|--------|
| WE-4900-1   | 5/8"   | 3 3/4" | 5 3/8" |
| WE-4900-2   | 7/8"   | 4"     | 5 5/8" |
| WE-4900-3   | 1 1/8" | 4 1/4" | 5 7/8" |
| WE-4900-4   | 1 3/8" | 4 1/2" | 6 1/8" |