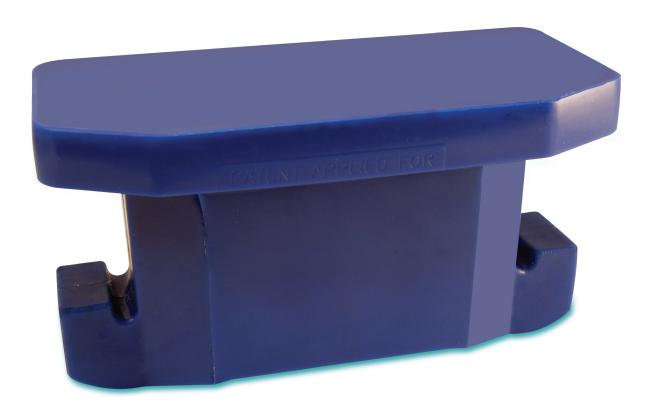

# **WE-4900**

# Coupler Carrier for "F" Type Draft Sills and Rotary Dump Cars

#### **Product Benefits**

- Eliminates wear on coupler shank and carrier basket. No metal-to-metal contact.
- Car Set weighs 42 to 46 pounds less than steel carrier.
- Eliminates the need for basket wear plate application.
- Comes in four sizes for maximum flexibility in adjusting coupler height.
- New design provides higher load capacity.
- Patented and AAR approved.
- Longer service life.