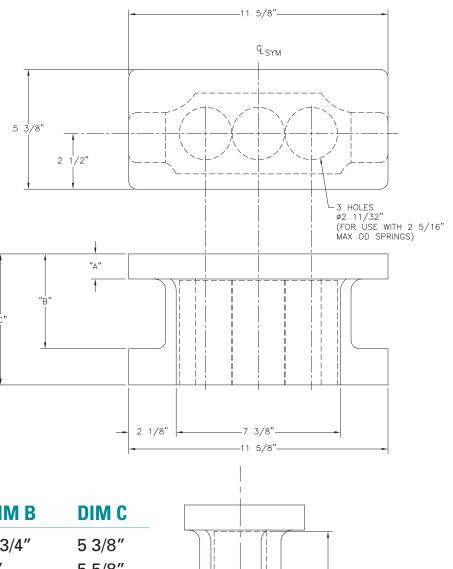

## **Application Notes**

- Coupler carrier spring basket and coupler shank must be smooth; free of foreign material, weld splatter, and/or sharp edges.
- Lubrication is not required.

| Part Number | DIM A  | DIM B  | DIM C  |
|-------------|--------|--------|--------|
| WE-4004-1   | 5/8″   | 3 3/4″ | 5 3/8″ |
| WE-4004-2   | 7/8″   | 4″     | 5 5/8″ |
| WE-4004-3   | 1 1/8″ | 4 1/4″ | 5 7/8″ |
| WE-4004-4   | 1 3/8″ | 4 1/2″ | 1/8″   |