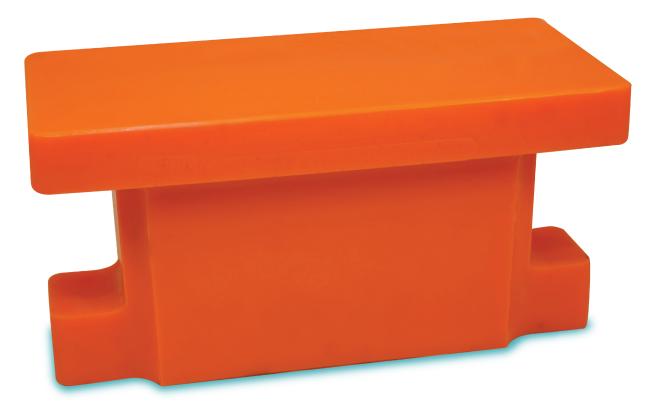

# **WE-4004** Coupler Carrier for Rotary Dump Cars

### **Product Benefits**

- Eliminates wear on coupler shank and carrier basket.
- Weighs only 9 pounds. 18 pounds less than steel.
- Comes in four sizes for maximum flexibility in adjusting coupler height.
- Unconditionally AAR approved.
- 10 year/one million mile warranty\* when installed in new cars.

# **Coupler Carrier for Rotary Dump Cars**