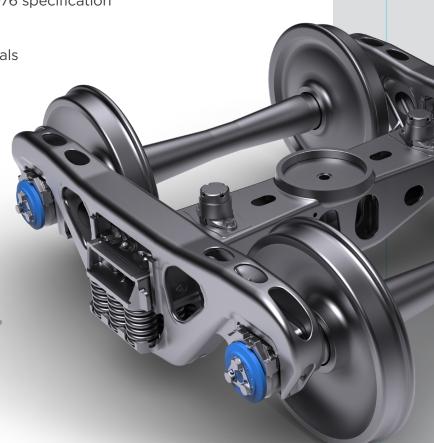

## TRAKMASTER® ADVANCED BOGIE SYSTEM

Built for high mileage, heavy axle load railcars where bogie weight, performance and durability matter

 Successfully met the latest AAR M-976 specification criteria with updated track profiles

▶ Offers increased maintenance intervals

- Reduced maintenance costs
  - ► Improved wheel life
  - ► Prolonged bogie component life
- Better curving performance to reduce wheel flange wear
- Yields improved brake system alignment
- Incorporates advanced innovative suspension components
  - Improved steering with Adapter Plus® bearing adapter system
  - ► Optimized dual rate suspension
  - ► Advanced friction materials