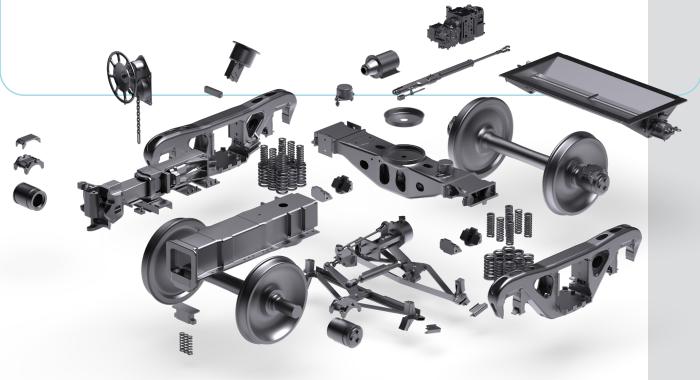

## TRAKMASTER® ADVANCED BOGIE SYSTEM

Built for high mileage, heavy axle load railcars where bogie weight, performance and durability matter

 Successfully met the latest AAR M-976 specification criteria with updated track profiles

▶ Offers increased maintenance intervals

- Reduced maintenance costs
  - ► Improved wheel life
  - ► Prolonged bogie component life
- Better curving performance to reduce wheel flange wear
- Yields improved brake system alignment
- Incorporates advanced innovative suspension components
  - Improved steering with Adapter Plus® bearing adapter system
  - ► Optimized dual rate suspension
  - ► Advanced friction materials