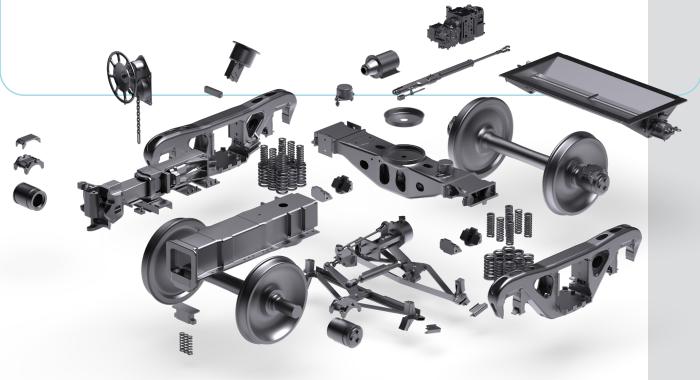

## Swing Motion Bogie Common Configurations

| DESIGNATION | TRACK<br>GAUGE | JOURNAL<br>SIZE | AXLE<br>LOAD | WHEEL<br>DIAMETER | WHEEL<br>BASE | CENTER<br>BOWL | SPRING<br>TYPE | ADDITIONAL DESCRIPTION       |
|-------------|----------------|-----------------|--------------|-------------------|---------------|----------------|----------------|------------------------------|
| N52648-1    | 1000mm         | 5 ½ X 10        | 20t          | 851mm<br>33.5"    | 1753mm<br>69" | 304.8mm<br>12" | Special        | 16t Capacity<br>Spring Group |
| AS-512      | 1435mm         | 6 X 11          | 25t          | 711mm<br>28"      | 1600mm<br>63" | 356mm<br>14"   | AAR            | Low Deck                     |
| AS-500      | 1435mm         | 6 X 11          | 25t          | 840mm<br>33"      | 1727mm<br>68" | 356mm<br>14"   | AAR            | Standard Level               |
| AS-520      | 1435mm         | 6 ½ X 12        | 32.5t        | 914mm<br>36"      | 1829mm<br>72" | 406mm<br>16"   | AAR            | Swing Motion<br>Adapter      |
| N52890      | 1600mm         | 6 ½ X 12        | 32.5t        | 914mm<br>36"      | 1829mm<br>72" | 406mm<br>16"   | AAR            | Shear Pad<br>Adapter         |
| AS-531      | 1676mm         | 6 ½ X 9         | 25t          | 840mm<br>33"      | 1880mm<br>74" | 406mm<br>16"   | AAR            | Swing Motion<br>Adapter      |
| AS-515      | 1676mm         | 7 X 9           | 32.5t        | 965mm<br>38"      | 1880mm<br>74" | 406mm<br>16"   | AAR            | Swing Motion<br>Adapter      |