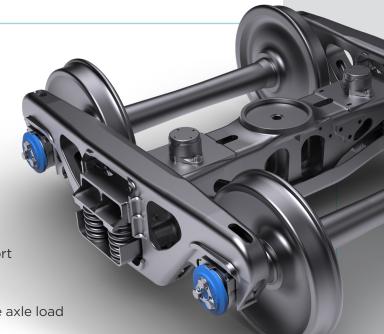

## SWING MOTION® BOGIE SYSTEM

Premier suspension design for safety and stability at high speeds

- ► The ultimate in freight rail bogie performance for lading protection
- Proprietary Swing Motion stabilization system unsurpassed in high-speed stability
- ► Superior ride quality
  - ► Improved lading protection
  - ▶ Reduced wheel and component wear
  - ▶ Lower maintenance and lifecycle costs
- ▶ Ideal for automobile and finished goods transport
  - ▶ Reduced damage claims
- ▶ Up to 286,000 pound gross rail load/32.5 tonne axle load